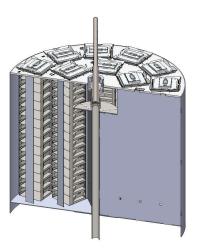

## **Rack Layout**

|                                                                     | <b>MVE</b> Automation Series |
|---------------------------------------------------------------------|------------------------------|
| laximum Storage Capacity                                            |                              |
| 1.2 & 2 ml Vials (Internally Threaded)                              | 25,200 (estimated)           |
| Number of Racks 100 cell boxes                                      | 18                           |
| Number of Stages per Rack                                           | 14-2                         |
| erformance                                                          |                              |
| LN2 Capacity <i>L</i>                                               | 797                          |
| LN2 Capacity at Platform Vapor Storage L                            | 133                          |
| nit Dimensions                                                      |                              |
| Neck Opening with Automation Device in. (mm)                        | 13.7 x 6.3 (348 x 160)       |
| Neck Opening without Automation Device (MVE Factory) in. (mm)       | 17.5 (445)                   |
| Overall Height with Automation Device in. (mm)                      | 108 (2743) (estimated)       |
| Overall Height without Automation Device (MVE Factory) in. (mm)     | 56.8 (1445)                  |
| Door Width Requirement** in. (mm)                                   | 60.0 (1524)                  |
| Freezer Only Weight, Empty (MVE Factory) Ibs. (kg)                  | 720 (327)                    |
| Freezer Only Weight, Liquid Full, No Samples (MVE Factory) in. (mm) | 2140 (971)                   |