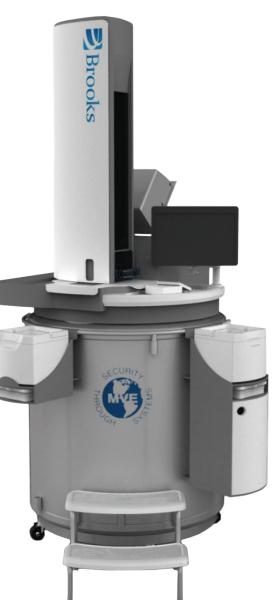

## MVE Automation Series™ High Efficiency Freezer\*

The MVE Automation Series unites security with function. The foundation begins with the Chart MVE 1500P-190 High Efficiency Freezer and a specially-engineered sample storage tray. The BioStore III Cryo is designed to retrieve samples from square racks. The automated retrieval device lifts the rack, allowing the operator to simply withdraw the sample with a few taps of the screen. Simple, safe, swift, secure—MVE Automation Series Freezer.

## Features include:

- Fully automated sample retreival
- No lifting required
- Dry sample storage
- -190°C top box temperature
- Two tier step

\*With BioStore III Cryo